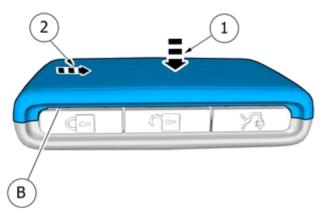

## Installation instructions, accessories

Volvo Car Corporation Gothenburg, Sweden

Release the lock.

Remove the marked part.

Release the catch.

Remove the marked part.

**Accessory installation** 

Volvo Car Corporation Gothenburg, Sweden