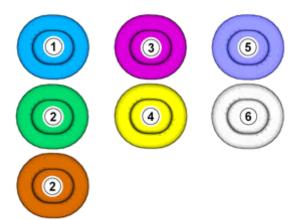

#### **Color symbols**

2

IMG-363036

#### Note!

This colour chart displays (in colour print and electronic version) the importance of the different colours used in the images of the method steps.

- Used for focused component, the component with which you will do something.
- Used as extra colors when you need to show or differentiate additional parts.
- Used for attachments that are to be removed/installed. May be screws, clips, connectors, etc.
- Used when the component is not fully removed from the vehicle but only hung to the side.
- Used for standard tools and special tools.
- Used as background color for vehicle components.