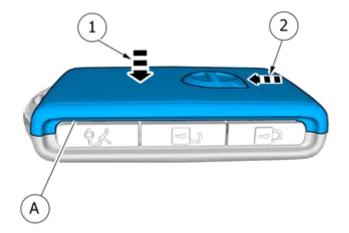

## Installation instructions, accessories

Volvo Car Corporation Gothenburg, Sweden

Release the lock.

Remove the marked part.

Release the catch.

Remove the marked part.

**Accessory installation** 

Volvo Car Corporation Gothenburg, Sweden