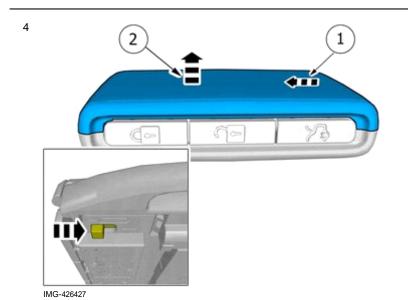

## Installation instructions, accessories

Volvo Car Corporation Gothenburg, Sweden

Release the lock.

Remove the marked part.

Release the catch.

Remove the marked part.

**Accessory installation** 

Volvo Car Corporation Gothenburg, Sweden